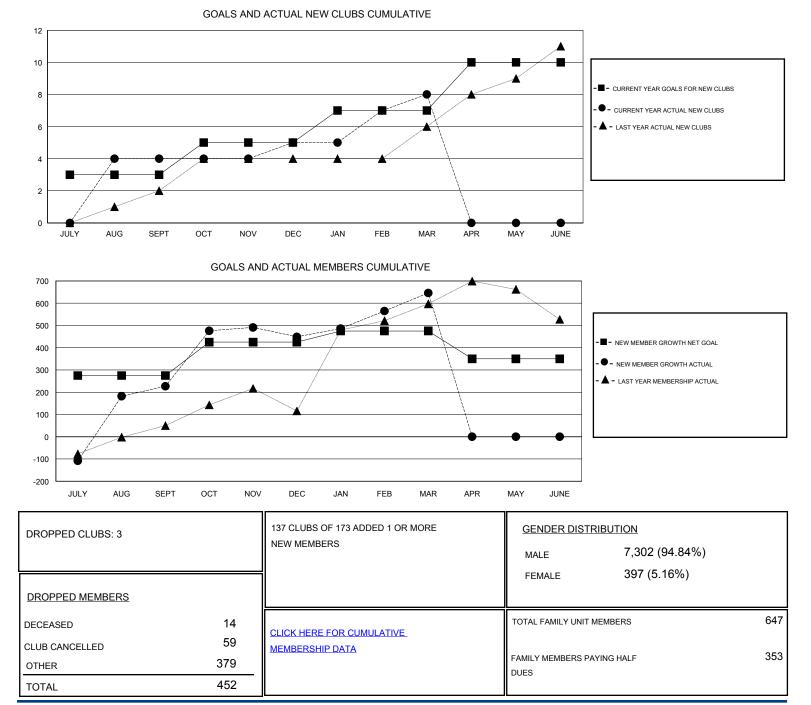

## GMT: ER GURUNATHAN

| LOCATION I | NDIA |
|------------|------|
|------------|------|

| Clubs                 |               |           |                       | Members       |                                                                |                                                              |                                                    |
|-----------------------|---------------|-----------|-----------------------|---------------|----------------------------------------------------------------|--------------------------------------------------------------|----------------------------------------------------|
| RESULTS FOR 2016-2017 |               |           | RESULTS FOR 2016-2017 |               |                                                                |                                                              |                                                    |
| QUARTER               | NEW CLUB GOAL | NEW CLUBS | DROPPED CLUBS         | QUARTER       | NEW MEMBER GROWTH<br>NET GOAL (not reinstated<br>or transfers) | NEW MEMBER<br>GROWTH ACTUAL (not<br>reinstated or transfers) | DROPPED<br>MEMBERS ACTUAL<br>(including transfers) |
| JULY/AUG/SEPT         | 3             | 4         | 0                     | JULY/AUG/SEPT | 275                                                            | 429                                                          | 202                                                |
| OCT/NOV/DEC           | 2             | 1         | 2                     | OCT/NOV/DEC   | 150                                                            | 356                                                          | 134                                                |
| JAN/FEB/MAR           | 2             | 3         | 1                     | JAN/FEB/MAR   | 50                                                             | 313                                                          | 116                                                |
| APR/MAY/JUNE          | 3             | 0         | 0                     | APR/MAY/JUNE  | -125                                                           | 0                                                            | 0                                                  |